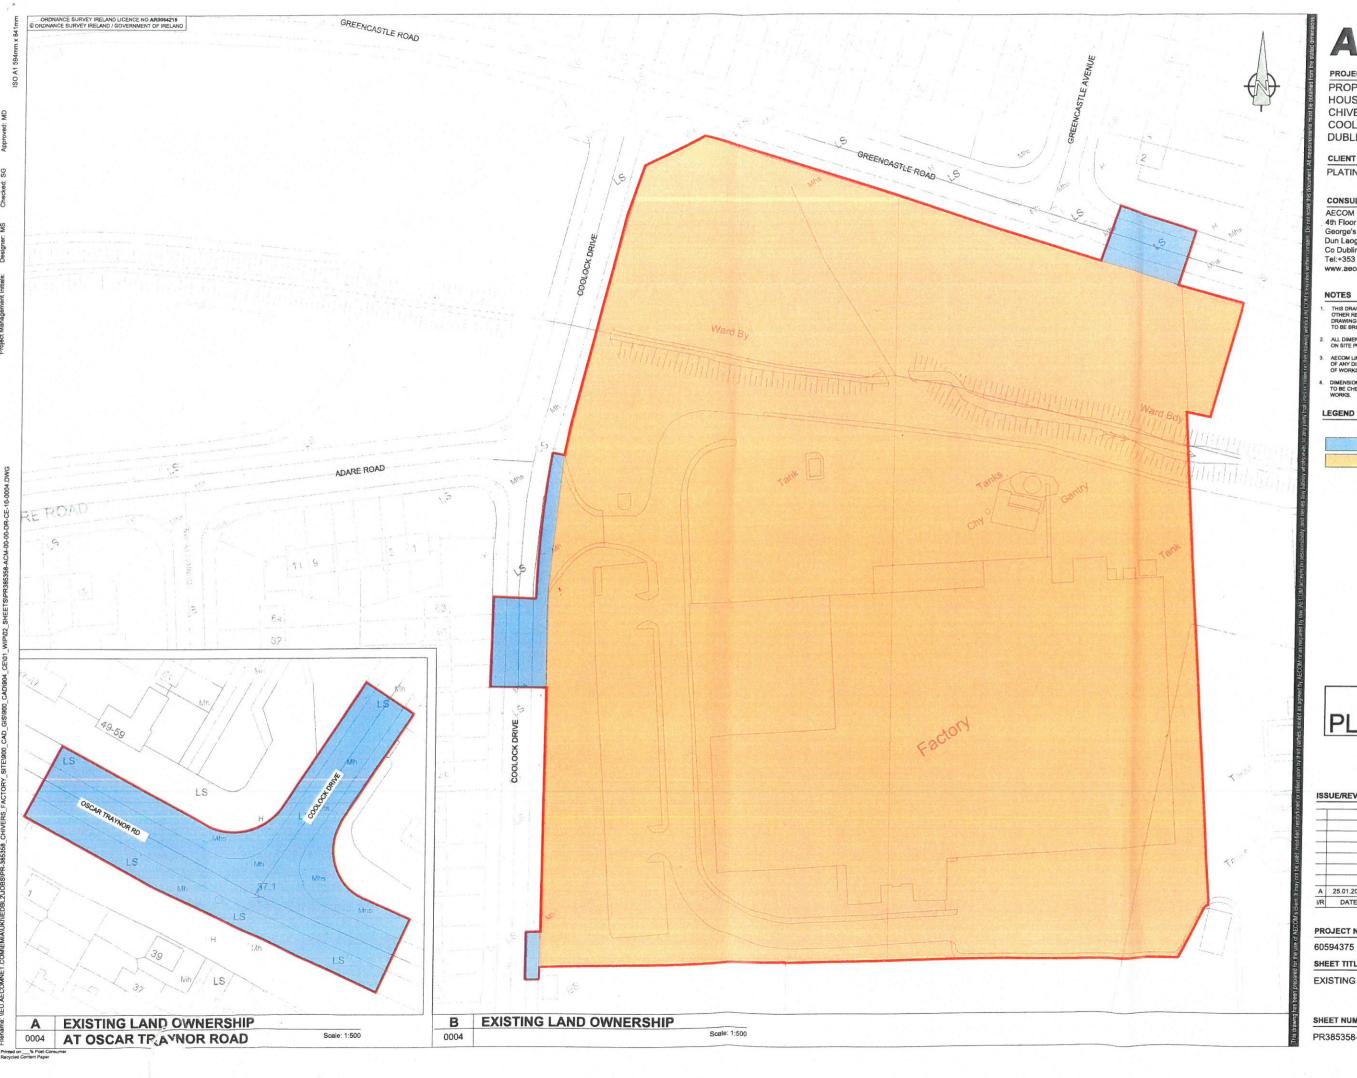

To Whom It May Concern,

I refer to the above intended planning application, the site of which includes lands in the control of Dublin City Council, within the footpath and roadway of the Coolock Drive / Oscar Traynor Road signalised junction, within the footpath and roadway of Coolock Drive and within the footpath and roadway of Greencastle Road as indicated in blue on attached drawing.

Yours faithfully.

John Flanagan City Engineer 5.7.0.

**AECOM** 

PROPOSED STRATEGIC HOUSING DEVELOPMENT AT CHIVERS FACTORY SITE, COOLOCK, **DUBLIN 17** 

CLIENT

PLATINUM LAND LIMITED.

CONSULTANT

AECOM 4th Floor Adelphi Plaza, George's Street Upper, Dun Laoghaire,

## NOTES

- THIS DRAWING IS TO BE READ IN CONJUNCTION WITH ALL OTHER RELEVANT ARCHITECTURAL AND ENGINEERING DRAWINGS, ANY DISCREPANCIES, ERRORS OR OMISSIONS TO BE BROUGHT TO THE ATTENTION OF THE DESIGNER

## LEGEND

DCC LAND 4210m<sup>2</sup>

CLIENT LAND 36100m<sup>2</sup>

**A**ECOM PLANNING

ISSUE/REVISION

| 4        |            |                     |
|----------|------------|---------------------|
| 4        |            |                     |
| $\dashv$ |            |                     |
| A        | 25.01.2019 | ISSUED FOR PLANNING |
| I/R      | DATE       | DESCRIPTION         |

PROJECT NUMBER

SHEET TITLE

EXISTING LAND OWNERSHIP

SHEET NUMBER

PR385358-ACM-00-00-DR-CE-10-0004